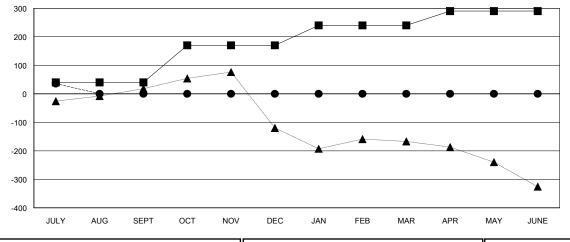

| Members               |                           |                         |                                              |  |  |  |
|-----------------------|---------------------------|-------------------------|----------------------------------------------|--|--|--|
| RESULTS FOR 2018-2019 |                           |                         |                                              |  |  |  |
| QUARTER               | MEMBER GROWTH NET<br>GOAL | MEMBER GROWTH<br>ACTUAL | DROPPED MEMBERS ACTUAL (including transfers) |  |  |  |
| JULY/AUG/SEPT         | 40                        | 82                      | 36                                           |  |  |  |
| OCT/NOV/DEC           | 130                       | 0                       | 0                                            |  |  |  |
| JAN/FEB/MAR           | 70                        | 0                       | 0                                            |  |  |  |
| APR/MAY/JUNE          | 50                        | 0                       | 0                                            |  |  |  |
|                       |                           |                         |                                              |  |  |  |