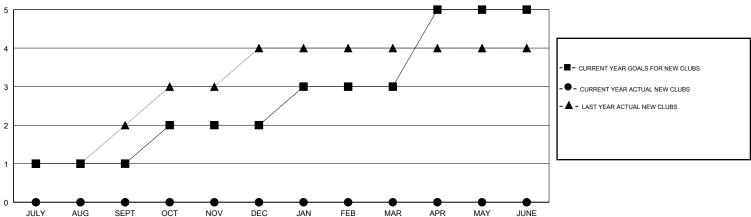

## GOALS AND ACTUAL NEW CLUBS CUMULATIVE

| DROPPED CLUBS: 0 |    |
|------------------|----|
| DROPPED MEMBERS  |    |
| DECEASED         | 2  |
| CLUB CANCELLED   | 0  |
| OTHER            | 34 |
| TOTAL            | 36 |